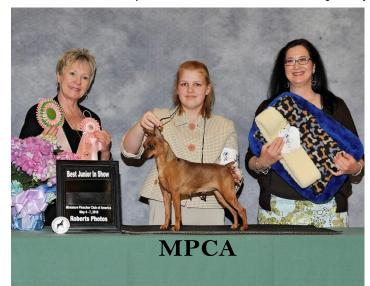

Best in Puppy Sweepstakes\_\_\_\_78\_

Best of Opposite Sex to Best in Puppy Sweepstakes\_\_\_\_23\_\_\_\_

MINIATURE PINSCHER CLUB OF AMERICA, INC. 2010 NATIONAL SPECIALTY KELSO, WASHINGTON JUNIOR SWEEPSTAKES UNOFFICIAL RESULTS WEDNESDAY, MAY 5, 2010 JUDGE: MS. PATRICIA K. PRELLWITZ