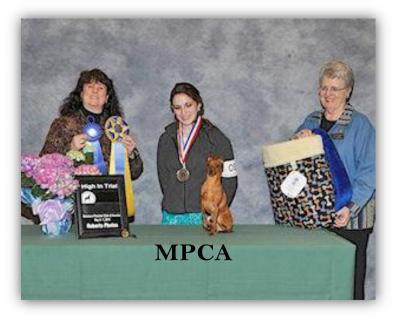

### MINIATURE PINSCHER CLUB OF AMERICA, INC. 2010 NATIONAL SPECIALTY UNOFFICIAL RESULTS OBEDIENCE TRIAL KELSO, WASHINGTON

TUESDAY, MAY 4, 2010 JUDGE: MS. THERESA TEMPLE

HIGHEST SCORING DOG FROM THE REGULAR CLASSES: CH. ISLAND'S HIDALGO. OWNERS: Hanna Spencer & Janice Horne.